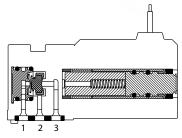

| min.       | gases, liquids | W            |         |                 |
| 3/2 NC - Normally Closed    |            |                        |                              |            |                |              |         |                 |
|                             |            |                        |                              |            |                |              | 24 VDC  | R076A101L0V00F1 |
| 0.7 (0.028)                 | 0.8 (0.032 | ) 0.011                | 0.009                        | -0.9 (-13) | 6.9 (100)      | 0.9          | 12 VDC  | R076A101L0V00F3 |
|                             |            |                        |                              |            |                |              | 5 VDC   | R076A101L0V00D1 |







3/2 NC Pad Mount Body

# series **076**

# **ASCO™ MINIATURE SOLENOID VALVES**

GENERAL SERVICE VALVES, MINIATURE SOLENOID

#### How to Order







## **ASCO™ MINIATURE SOLENOID VALVES**

GENERAL SERVICE VALVES, MINIATURE SOLENOID

series **076** 

#### Dimensions: mm (inches)

#### 3-Way Pad Mount Solenoid Valve



### **Manifold Interface**









**Asco**<sup>®</sup>