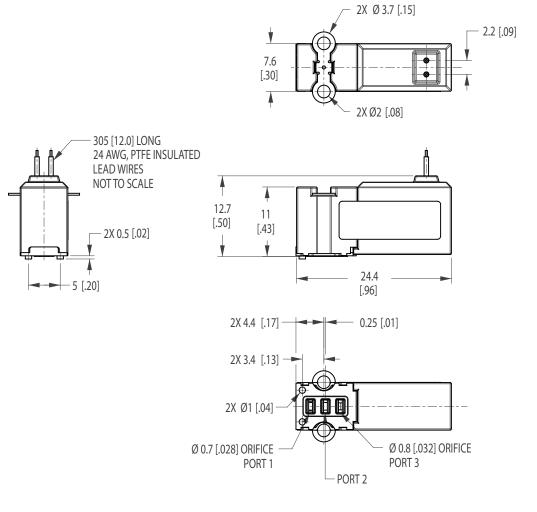

|                              |            |                |              | 24 VDC  | R076A101L0V00F1 |
| 0.7 (0.028)                 | 0.8 (0.032 | ) 0.011                | 0.009                        | -0.9 (-13) | 6.9 (100)      | 0.9          | 12 VDC  | R076A101L0V00F3 |
|                             |            |                        |                              |            |                |              | 5 VDC   | R076A101L0V00D1 |







3/2 NC Pad Mount Body

# series **076**

# **ASCO™ MINIATURE SOLENOID VALVES**

GENERAL SERVICE VALVES, MINIATURE SOLENOID

#### How to Order







## **ASCO™ MINIATURE SOLENOID VALVES**

GENERAL SERVICE VALVES, MINIATURE SOLENOID

series **076** 

#### Dimensions: mm (inches)

#### 3-Way Pad Mount Solenoid Valve



### **Manifold Interface**









**Asco**<sup>®</sup>