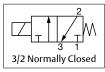

| Specifications              |            |                        |                              |            |                |              |         |                 |
|-----------------------------|------------|------------------------|------------------------------|------------|----------------|--------------|---------|-----------------|
| Orifice Size Flow Coefficie |            | ficiant                | Operating Pressure bar (psi) |            | Dower Dating   |              |         |                 |
| mm (i                       | nches)     | Flow Coe               | mcient                       | min        | max.           | Power Rating | Voltage | Catalog Number  |
| 1 2                         | 2 3        | Kv (m <sup>3</sup> /h) | Cv                           | min.       | gases, liquids | W            |         |                 |
| 3/2 NC - Normally Closed    |            |                        |                              |            |                |              |         |                 |
|                             |            |                        |                              |            |                |              | 24 VDC  | R076A101L0V00F1 |
| 0.7 (0.028)                 | 0.8 (0.032 | ) 0.011                | 0.009                        | -0.9 (-13) | 6.9 (100)      | 0.9          | 12 VDC  | R076A101L0V00F3 |
|                             |            |                        |                              |            |                |              | 5 VDC   | R076A101L0V00D1 |

3/2 NC Pad Mount Body