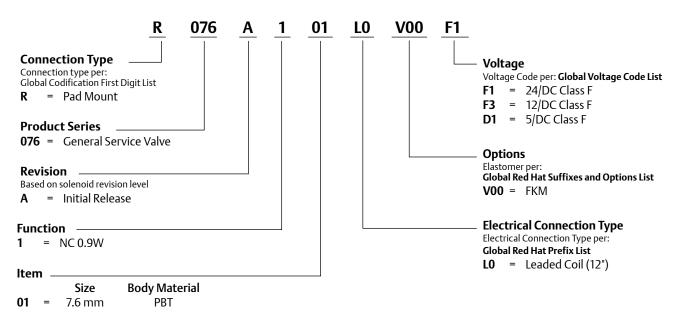

|                              |            |                |              |         |                 |
|                             |            |                        |                              |            |                |              | 24 VDC  | R076A101L0V00F1 |
| 0.7 (0.028)                 | 0.8 (0.032 | ) 0.011                | 0.009                        | -0.9 (-13) | 6.9 (100)      | 0.9          | 12 VDC  | R076A101L0V00F3 |
|                             |            |                        |                              |            |                |              | 5 VDC   | R076A101L0V00D1 |







3/2 NC Pad Mount Body

# series **076**

# **ASCO™ MINIATURE SOLENOID VALVES**

GENERAL SERVICE VALVES, MINIATURE SOLENOID

#### How to Order







## **ASCO™ MINIATURE SOLENOID VALVES**

GENERAL SERVICE VALVES, MINIATURE SOLENOID

series **076** 

#### Dimensions: mm (inches)

#### 3-Way Pad Mount Solenoid Valve



### **Manifold Interface**









**Asco**<sup>®</sup>