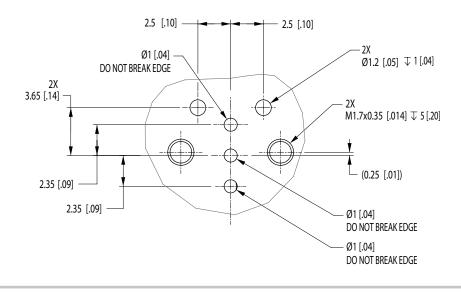

|            |                |              | 24 VDC  | R076A101L0V00F1 |
| 0.7 (0.028)                 | 0.8 (0.032 | ) 0.011                | 0.009                        | -0.9 (-13) | 6.9 (100)      | 0.9          | 12 VDC  | R076A101L0V00F3 |
|                             |            |                        |                              |            |                |              | 5 VDC   | R076A101L0V00D1 |







3/2 NC Pad Mount Body

# series **076**

# **ASCO™ MINIATURE SOLENOID VALVES**

GENERAL SERVICE VALVES, MINIATURE SOLENOID

#### How to Order







## **ASCO™ MINIATURE SOLENOID VALVES**

GENERAL SERVICE VALVES, MINIATURE SOLENOID

series **076** 

#### Dimensions: mm (inches)

#### 3-Way Pad Mount Solenoid Valve



### **Manifold Interface**









**Asco**<sup>®</sup>